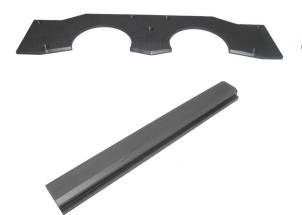

#### EE140000

Graphited Teflon Side Plate 731-920-064

#### EE140001

Lamella 731-940-007, 731-940-257 731-940-359

Epic products are intended as replacements for worn or damaged parts in OEM products. OEM Part numbers in (parenthesis) indicate either 1) improved design 2) the part serves the same function as the OEM part, but may differ from the OEM design, 3) it is a component of an assembly where no OEM reference number is available, or 4) it is a repair service for the referenced part.