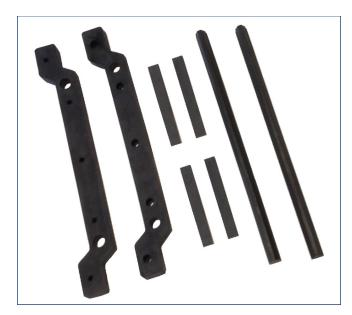

## **Joint Kit**

For Superba TVP2S and TVP3

EE106184

Joint Kit, for TVP2S and TVP3 OEM 732-740-649

## **Consists of:**

- (4) EE140015 Lateral Joints,
   OEM 710-516-443
- (2) EE140016 Pivoting Joints, OEM 710-516-413
- (2) EE140017 Frontal Joints, OEM 731-930-309, 731-940-